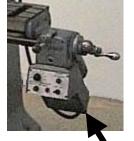

#### Model 206 Table Feed

The models M-0206-140 or -150 replace the Bridgeport Electronic Feed, which may be identified as a Model 6-F or Model 8-F on the feed. You should to look for that though it may be painted over. Since the feed also has some gearing, you may think it's a gearbox feed, but note the dials.

How can you tell? The electronic feed has a dial allowing for variable speed settings between .75 ipm and 35 ipm. It has a 4" diameter DC brush-type motor extending back and down at a 45-degree angle. It is originally painted black. If the old unit is already removed from the table, you can tell by the lead screw, which ends essentially at the end of the table.

#### Bridgeport Electronic Feed: Replace with Servo Feed M-0206-140 or -150

- Side View -Note 45° angle down & back •