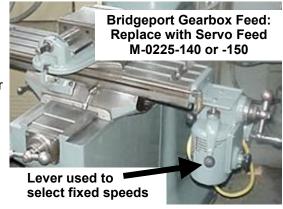

#### Model 225 Table Feed

The models M-0225-140 or -150 replace the Bridgeport Gearbox type feed. It is an older model than the electronic feed, and odds are that you really have the electronic feed.

How can you tell? The gearbox feed has a single-speed AC motor hanging straight down and uses levers to select a number of fixed speeds. There are no dials for speed settings. If the old unit is already removed from the table, you can tell by the lead screw, which extends about 10" beyond the end of the table.