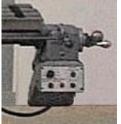

#### Model 206 Table Feed

The models M-0206-140 or -150 replace the Bridgeport Electronic Feed, which may be identified as a Model 6-F or Model 8-F on the feed. You should to look for that though it may be painted over. Since the feed also has some gearing, you may think it's a gearbox feed, but note the dials.

How can you tell? The electronic feed has a dial allowing for variable speed settings between .75 ipm and 35 ipm. It has a 4" diameter DC brush-type motor extending back and down at a 45-degree angle. It is originally painted black. If the old unit is already removed from the table, you can tell by the lead screw, which ends essentially at the end of the table.

#### Bridgeport Electronic Feed: Replace with Servo Feed M-0206-140 or -150

- Side View -Note 45° angle down & back •