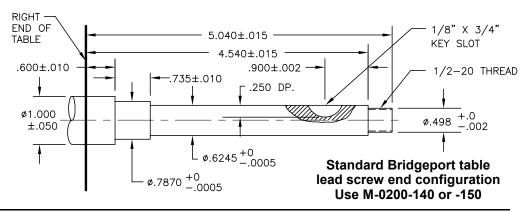

#### Model 200 Table Feed

The models M-0200-140 or -150 are for conventional Bridgeport® Series I mills with a handwheel. Note the lead screw configuration. This model is available as a standard unit or as a mounting hardware kit K-0200 for the ECF T-140 or ECF T-150.